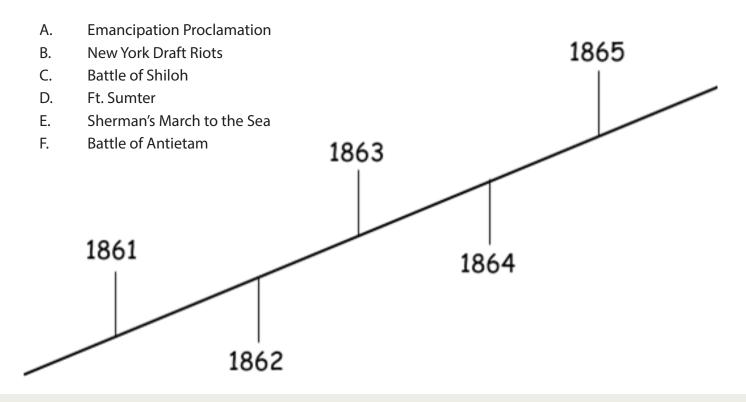

#### PART 4

Use the information from the map to put the events below in the correct order on the timeline.